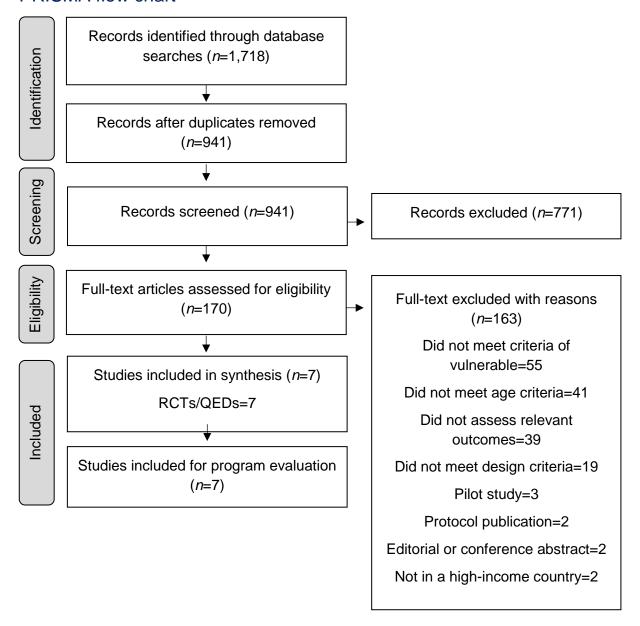

|           | · · · · · · · · · · · · · · · · · · ·                                                                                                                                                                                                                                                                                                                                                                                                                                                                                                                                                                                                                                                                                                                                                                                                                                                                                                                                                                                                                                                                                                                                                                                                                                                                                                                                                                                                                                                                                                                                                                                                                                                                                                                                                                                                                                                                                                                                                                                                                                                                                    |
|-----------|--------------------------------------------------------------------------------------------------------------------------------------------------------------------------------------------------------------------------------------------------------------------------------------------------------------------------------------------------------------------------------------------------------------------------------------------------------------------------------------------------------------------------------------------------------------------------------------------------------------------------------------------------------------------------------------------------------------------------------------------------------------------------------------------------------------------------------------------------------------------------------------------------------------------------------------------------------------------------------------------------------------------------------------------------------------------------------------------------------------------------------------------------------------------------------------------------------------------------------------------------------------------------------------------------------------------------------------------------------------------------------------------------------------------------------------------------------------------------------------------------------------------------------------------------------------------------------------------------------------------------------------------------------------------------------------------------------------------------------------------------------------------------------------------------------------------------------------------------------------------------------------------------------------------------------------------------------------------------------------------------------------------------------------------------------------------------------------------------------------------------|
|           | <ul> <li>Perinatal risk factors: maternal smoking during pregnancy; admission to a special care nursery or neonatal intensive care; a gestational age between zero and 36 weeks (inclusive) or greater than 41 weeks; a birth weight of under 2,500g; an Apgar score at five minutes of between zero and six (inclusive); or the first visit to antenatal care was later than 14 weeks into pregnancy.</li> <li>Assessed as being at risk of significant harm (NSW Department of Family and Community Services, 2019), meaning that a child or young person is likely to, or may suffer physical, psychological or emotional harm as a result of what is being done (physical, sexual or psychological abuse) or not done (neglect) by another person.</li> </ul>                                                                                                                                                                                                                                                                                                                                                                                                                                                                                                                                                                                                                                                                                                                                                                                                                                                                                                                                                                                                                                                                                                                                                                                                                                                                                                                                                        |
| Inclusion | Citation is complete                                                                                                                                                                                                                                                                                                                                                                                                                                                                                                                                                                                                                                                                                                                                                                                                                                                                                                                                                                                                                                                                                                                                                                                                                                                                                                                                                                                                                                                                                                                                                                                                                                                                                                                                                                                                                                                                                                                                                                                                                                                                                                     |
| criteria: | Written in English language                                                                                                                                                                                                                                                                                                                                                                                                                                                                                                                                                                                                                                                                                                                                                                                                                                                                                                                                                                                                                                                                                                                                                                                                                                                                                                                                                                                                                                                                                                                                                                                                                                                                                                                                                                                                                                                                                                                                                                                                                                                                                              |
|           | Published as a peer-reviewed publication                                                                                                                                                                                                                                                                                                                                                                                                                                                                                                                                                                                                                                                                                                                                                                                                                                                                                                                                                                                                                                                                                                                                                                                                                                                                                                                                                                                                                                                                                                                                                                                                                                                                                                                                                                                                                                                                                                                                                                                                                                                                                 |
|           | Study was conducted in a high-income country                                                                                                                                                                                                                                                                                                                                                                                                                                                                                                                                                                                                                                                                                                                                                                                                                                                                                                                                                                                                                                                                                                                                                                                                                                                                                                                                                                                                                                                                                                                                                                                                                                                                                                                                                                                                                                                                                                                                                                                                                                                                             |
|           | Study that tested the effectiveness of at least one program or                                                                                                                                                                                                                                                                                                                                                                                                                                                                                                                                                                                                                                                                                                                                                                                                                                                                                                                                                                                                                                                                                                                                                                                                                                                                                                                                                                                                                                                                                                                                                                                                                                                                                                                                                                                                                                                                                                                                                                                                                                                           |
|           | practice                                                                                                                                                                                                                                                                                                                                                                                                                                                                                                                                                                                                                                                                                                                                                                                                                                                                                                                                                                                                                                                                                                                                                                                                                                                                                                                                                                                                                                                                                                                                                                                                                                                                                                                                                                                                                                                                                                                                                                                                                                                                                                                 |
|           | Study included a valid counterfactual                                                                                                                                                                                                                                                                                                                                                                                                                                                                                                                                                                                                                                                                                                                                                                                                                                                                                                                                                                                                                                                                                                                                                                                                                                                                                                                                                                                                                                                                                                                                                                                                                                                                                                                                                                                                                                                                                                                                                                                                                                                                                    |
|           | Study targeted vulnerable children                                                                                                                                                                                                                                                                                                                                                                                                                                                                                                                                                                                                                                                                                                                                                                                                                                                                                                                                                                                                                                                                                                                                                                                                                                                                                                                                                                                                                                                                                                                                                                                                                                                                                                                                                                                                                                                                                                                                                                                                                                                                                       |
|           | <ul> <li>Study design incorporated an RCT, a QED, a systematic review,</li> </ul>                                                                                                                                                                                                                                                                                                                                                                                                                                                                                                                                                                                                                                                                                                                                                                                                                                                                                                                                                                                                                                                                                                                                                                                                                                                                                                                                                                                                                                                                                                                                                                                                                                                                                                                                                                                                                                                                                                                                                                                                                                        |
|           | or a meta-analysis                                                                                                                                                                                                                                                                                                                                                                                                                                                                                                                                                                                                                                                                                                                                                                                                                                                                                                                                                                                                                                                                                                                                                                                                                                                                                                                                                                                                                                                                                                                                                                                                                                                                                                                                                                                                                                                                                                                                                                                                                                                                                                       |
|           | Study considered programs designed to improve school                                                                                                                                                                                                                                                                                                                                                                                                                                                                                                                                                                                                                                                                                                                                                                                                                                                                                                                                                                                                                                                                                                                                                                                                                                                                                                                                                                                                                                                                                                                                                                                                                                                                                                                                                                                                                                                                                                                                                                                                                                                                     |
|           | readiness among vulnerable children aged six years or younger                                                                                                                                                                                                                                                                                                                                                                                                                                                                                                                                                                                                                                                                                                                                                                                                                                                                                                                                                                                                                                                                                                                                                                                                                                                                                                                                                                                                                                                                                                                                                                                                                                                                                                                                                                                                                                                                                                                                                                                                                                                            |
| Exclusion | Citation is incomplete                                                                                                                                                                                                                                                                                                                                                                                                                                                                                                                                                                                                                                                                                                                                                                                                                                                                                                                                                                                                                                                                                                                                                                                                                                                                                                                                                                                                                                                                                                                                                                                                                                                                                                                                                                                                                                                                                                                                                                                                                                                                                                   |
| criteria: | Written in a language other than English                                                                                                                                                                                                                                                                                                                                                                                                                                                                                                                                                                                                                                                                                                                                                                                                                                                                                                                                                                                                                                                                                                                                                                                                                                                                                                                                                                                                                                                                                                                                                                                                                                                                                                                                                                                                                                                                                                                                                                                                                                                                                 |
|           | Published as a non-peer review publication such as a thesis dissertation, review, commentary, letter, editorial, a descriptive publication, a conceptual publication, a commentary, letter, editorial, a methodological publication or research/study protocol. All grey literature was excluded.  Otherwise and description of the protocol and the |
|           | Study was conducted in a low- or middle-income country     Study did not toot the effectiveness of a relevant program or                                                                                                                                                                                                                                                                                                                                                                                                                                                                                                                                                                                                                                                                                                                                                                                                                                                                                                                                                                                                                                                                                                                                                                                                                                                                                                                                                                                                                                                                                                                                                                                                                                                                                                                                                                                                                                                                                                                                                                                                 |
|           | Study did not test the effectiveness of a relevant program or practice                                                                                                                                                                                                                                                                                                                                                                                                                                                                                                                                                                                                                                                                                                                                                                                                                                                                                                                                                                                                                                                                                                                                                                                                                                                                                                                                                                                                                                                                                                                                                                                                                                                                                                                                                                                                                                                                                                                                                                                                                                                   |
|           | Study did not include a valid counterfactual                                                                                                                                                                                                                                                                                                                                                                                                                                                                                                                                                                                                                                                                                                                                                                                                                                                                                                                                                                                                                                                                                                                                                                                                                                                                                                                                                                                                                                                                                                                                                                                                                                                                                                                                                                                                                                                                                                                                                                                                                                                                             |
|           | Study did not include a valid counterfactual     Study did not target vulnerable children                                                                                                                                                                                                                                                                                                                                                                                                                                                                                                                                                                                                                                                                                                                                                                                                                                                                                                                                                                                                                                                                                                                                                                                                                                                                                                                                                                                                                                                                                                                                                                                                                                                                                                                                                                                                                                                                                                                                                                                                                                |
|           | <ul> <li>Study did not target vulnerable children</li> <li>Study design was not an RCT, a QED, a systematic review, or a</li> </ul>                                                                                                                                                                                                                                                                                                                                                                                                                                                                                                                                                                                                                                                                                                                                                                                                                                                                                                                                                                                                                                                                                                                                                                                                                                                                                                                                                                                                                                                                                                                                                                                                                                                                                                                                                                                                                                                                                                                                                                                      |
|           | meta-analysis                                                                                                                                                                                                                                                                                                                                                                                                                                                                                                                                                                                                                                                                                                                                                                                                                                                                                                                                                                                                                                                                                                                                                                                                                                                                                                                                                                                                                                                                                                                                                                                                                                                                                                                                                                                                                                                                                                                                                                                                                                                                                                            |
|           | Study did not consider programs that improved school readiness among vulnerable children aged older than six years                                                                                                                                                                                                                                                                                                                                                                                                                                                                                                                                                                                                                                                                                                                                                                                                                                                                                                                                                                                                                                                                                                                                                                                                                                                                                                                                                                                                                                                                                                                                                                                                                                                                                                                                                                                                                                                                                                                                                                                                       |
| Databases | PsycINFO, SocINDEX, PsycARTICLES, CINAHL, Business Source                                                                                                                                                                                                                                                                                                                                                                                                                                                                                                                                                                                                                                                                                                                                                                                                                                                                                                                                                                                                                                                                                                                                                                                                                                                                                                                                                                                                                                                                                                                                                                                                                                                                                                                                                                                                                                                                                                                                                                                                                                                                |
| searched: | Complete, Health Business Elite, Health Source Nursing/Academic,                                                                                                                                                                                                                                                                                                                                                                                                                                                                                                                                                                                                                                                                                                                                                                                                                                                                                                                                                                                                                                                                                                                                                                                                                                                                                                                                                                                                                                                                                                                                                                                                                                                                                                                                                                                                                                                                                                                                                                                                                                                         |
|           | Psychology and Behavioral Sciences Collection, ERIC, and                                                                                                                                                                                                                                                                                                                                                                                                                                                                                                                                                                                                                                                                                                                                                                                                                                                                                                                                                                                                                                                                                                                                                                                                                                                                                                                                                                                                                                                                                                                                                                                                                                                                                                                                                                                                                                                                                                                                                                                                                                                                 |
|           | Education Research Complete.                                                                                                                                                                                                                                                                                                                                                                                                                                                                                                                                                                                                                                                                                                                                                                                                                                                                                                                                                                                                                                                                                                                                                                                                                                                                                                                                                                                                                                                                                                                                                                                                                                                                                                                                                                                                                                                                                                                                                                                                                                                                                             |
|           | 1 ***                                                                                                                                                                                                                                                                                                                                                                                                                                                                                                                                                                                                                                                                                                                                                                                                                                                                                                                                                                                                                                                                                                                                                                                                                                                                                                                                                                                                                                                                                                                                                                                                                                                                                                                                                                                                                                                                                                                                                                                                                                                                                                                    |

# **Search Strategy**

The search strategy was adapted for each database used. The search was conducted in June 2021. A supplementary search was conducted in July 2021 to further define the research question and scope – changing the target age from 5 years and under to 6 years and under, and limiting the search to high-income countries.